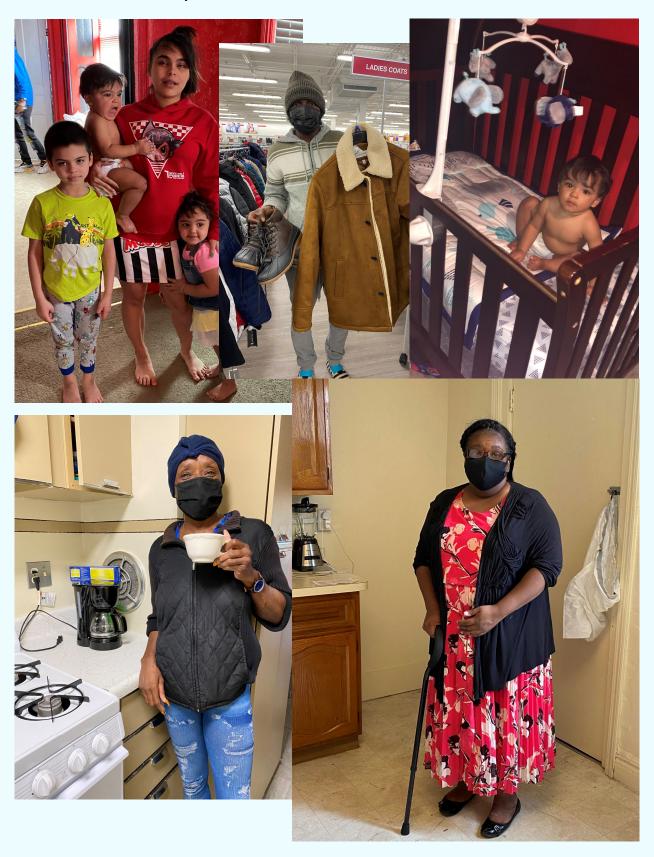

## 2021Year End Report Per Niente Club Christmas Fund distribution \$43,822

To clothe, feed, provide cheer & assistance to those in need.

Dollars spent to help the needy

| Appliances                                                                                              | \$6,168.99   |  |
|---------------------------------------------------------------------------------------------------------|--------------|--|
| Cable bill for disabled veteran                                                                         | \$1,162.35   |  |
| Clothing                                                                                                | \$670.16     |  |
| Community Charitable Donations                                                                          | \$2,863.17   |  |
| Scholarship/education                                                                                   | \$2,720.00   |  |
| Groceries to families plus:<br>Thanksgiving: 195Turkeys & Produce<br>Christmas: Dinner for 136 families | \$7,325.94   |  |
| Furniture, Beds etc.                                                                                    | \$19,914.16  |  |
| Household items                                                                                         | \$656.22     |  |
| Moving Expenses & relocating family                                                                     | \$418.20     |  |
| TV.s                                                                                                    | \$1,923.33   |  |
| Total Expense                                                                                           | \$43, 822.42 |  |
|                                                                                                         |              |  |