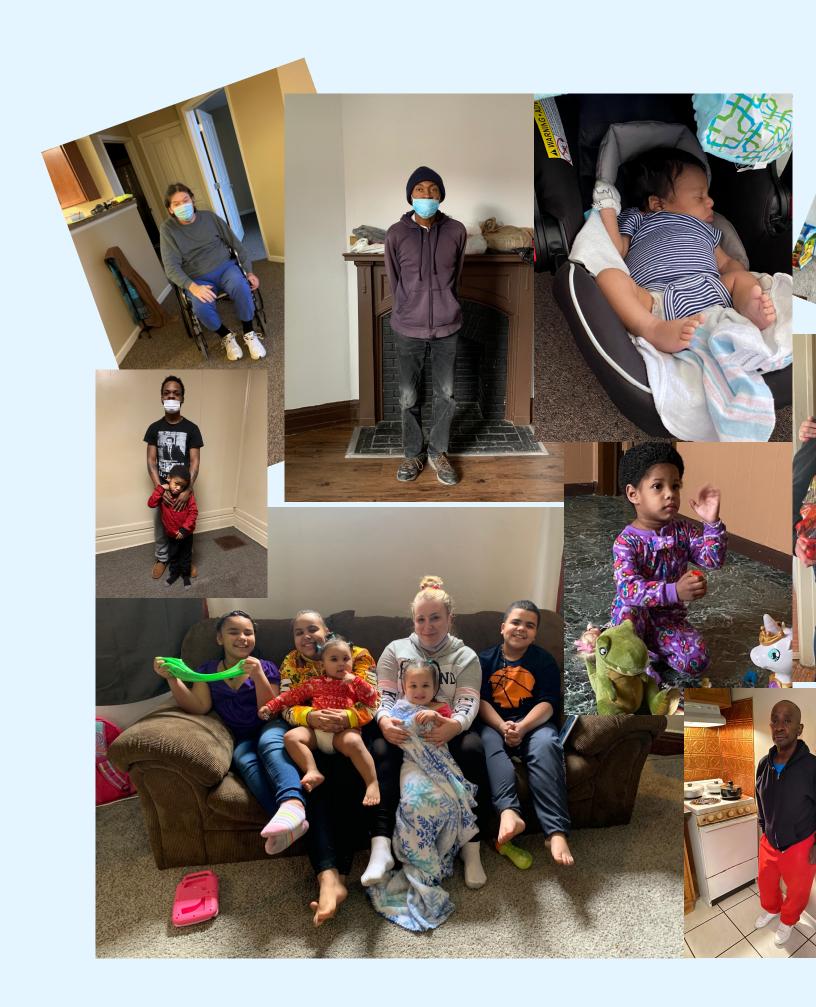

## 2021Year End Report Per Niente Club Christmas Fund distribution \$43,822

To clothe, feed, provide cheer & assistance to those in need.

Dollars spent to help the needy

| Appliances                                                                                              | \$6,168.99   |  |
|---------------------------------------------------------------------------------------------------------|--------------|--|
| Cable bill for disabled veteran                                                                         | \$1,162.35   |  |
| Clothing                                                                                                | \$670.16     |  |
| Community Charitable Donations                                                                          | \$2,863.17   |  |
| Scholarship/education                                                                                   | \$2,720.00   |  |
| Groceries to families plus:<br>Thanksgiving: 195Turkeys & Produce<br>Christmas: Dinner for 136 families | \$7,325.94   |  |
| Furniture, Beds etc.                                                                                    | \$19,914.16  |  |
| Household items                                                                                         | \$656.22     |  |
| Moving Expenses & relocating family                                                                     | \$418.20     |  |
| TV.s                                                                                                    | \$1,923.33   |  |
| Total Expense                                                                                           | \$43, 822.42 |  |
|                                                                                                         |              |  |